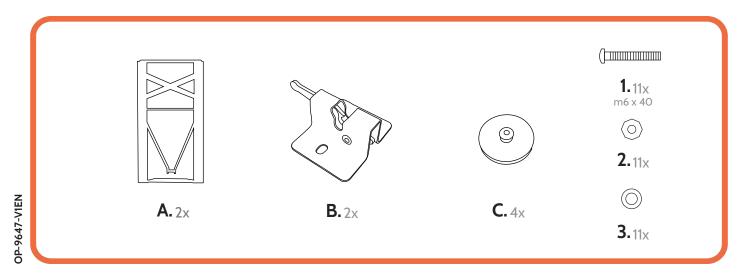

## Folding bench Berlin - frame 25cm

When drilling holes for the bolts, make sure to place a wooden board underneath, to prevent the table top from splintering.

Be sure to carefully unpack the parts and place them on a soft surface, such as a blanket. Then check all parts for damage before you begin assembly. Assembled products cannot be returned.