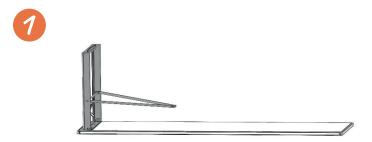

Draw 2 lines for the 2 side legs. Put the side leg align the line and drill 3 holes. Fasten 3 bolts M6\*40 with washers and nuts.

Put the side leg vertical in 90 - 91 degree and then position the lock. Drill hole for the lock and 2 bolts M6\*40. Fasten the bolts with washers and nuts.