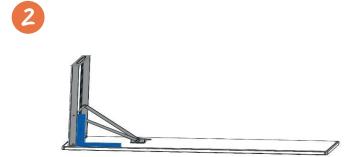

Draw 2 lines for the 2 side legs. Put the side leg align the line and drill 3 holes. Fasten 3 bolts M6\*40 with washers and nuts.

Put the side leg vertical in 90 - 91 degree and then position the lock. Drill hole for the lock and 2 bolts M6\*40. Fasten the bolts with washers and nuts.