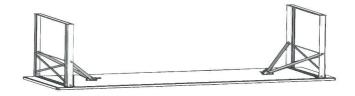

Draw 2 lines for the 2 side legs. Put the side leg align the line and drill 3 holes. Fasten 3 bolts M6\*40 with washers and nuts.

Put the side leg vertical in 90 - 91 degree and then position the lock. Drill hole for the lock and 2 bolts M6\*40. Fasten the bolts with washers and nuts.